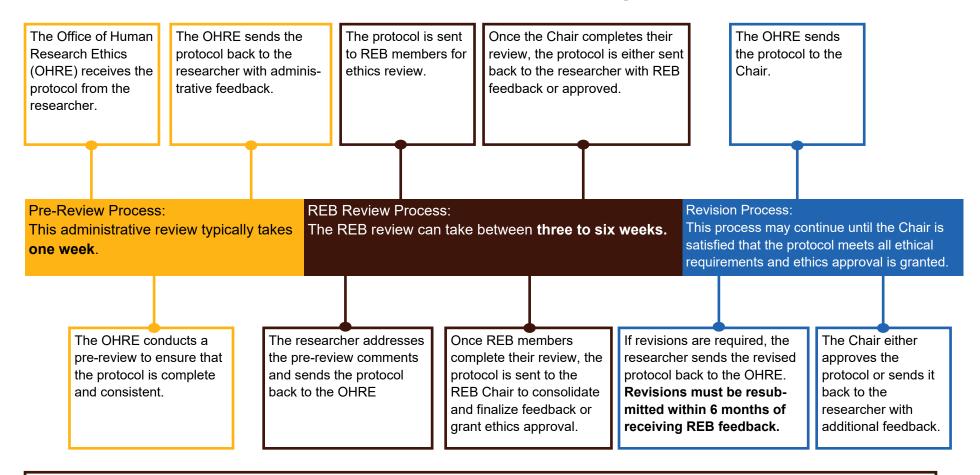

## Timeline for Human Research Ethics Delegated Review

REB approval applies to the ethical acceptability of the research and does not, in itself, constitute authorization for the research to proceed (TCPS 2, Article 6.3, Application).