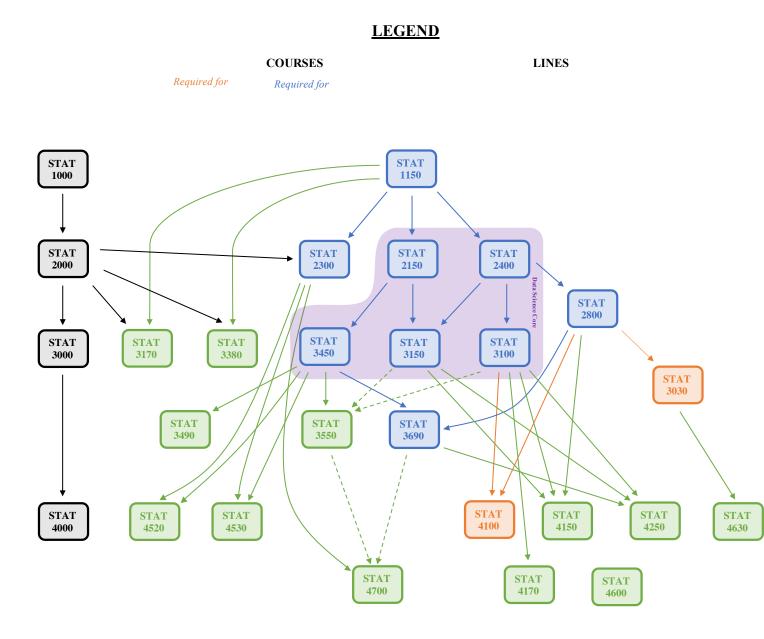

## **NEW COURSE STRUCTURE**

## **COURSE TITLES**

STAT 1000 - Basic Statistical Analysis 1 STAT 1150 – Introduction to Statistics and Computing STAT 2000 - Basic Statistical Analysis 2 STAT 2150 - Statistics and Computing STAT 2300 - Principles of Data Collection STAT 2400 - Introduction to Probability 1 STAT 2800 - Introduction to Probability 2 STAT 3000 - Applied Linear Statistical Models STAT 3030 – Introduction to Stochastic Processes STAT 3100 - Introduction to Statistical Inference STAT 3150 - Statistical Computing STAT 3170 - Statistical Process Control STAT 3380 - Introduction to Nonparametric Statistics STAT 3450 - Linear Models STAT 3490 - Time Series Analysis STAT 3550 - Nonlinear Regression Models STAT 3690 - Multivariate Analysis STAT 4000 - Applied Statistical Modelling STAT 4100 – Statistical Inference STAT 4150 - Bayesian Analysis and Computing STAT 4170 - Lifetime Data Analysis STAT 4250 – Statistical Learning STAT 4520 - Sampling Techniques STAT 4530 - Design of Experiments STAT 4600 - Topics in Statistics STAT 4630 - Stochastic Processes STAT 4700 - Statistical Consulting