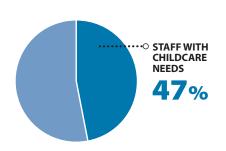

# **CHILDCARE ACCESS CREATES** AN OUTSTANDING WORKPLACE

An estimated in in faculty members have children who require

children who require childcare Childcare is a substantial need for University employees.