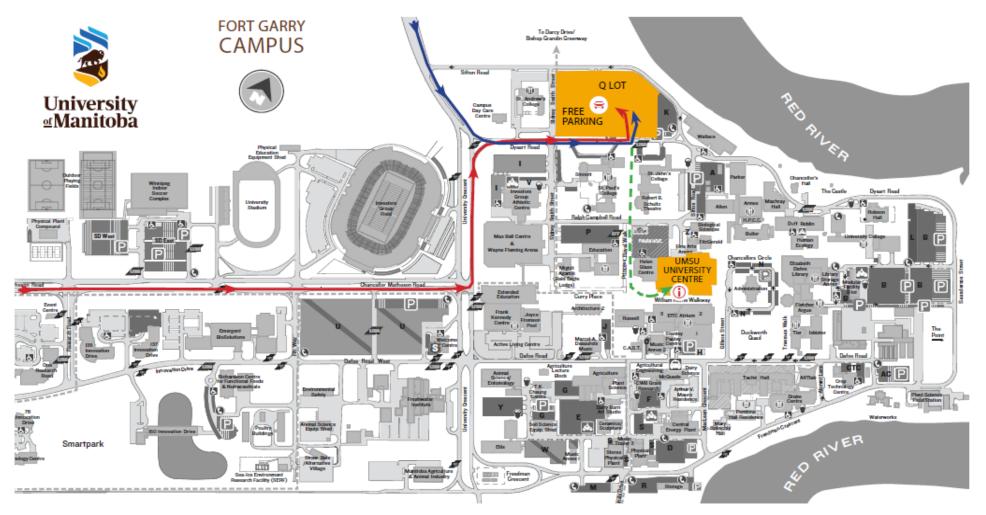

## DIRECTIONS TO FREE EVENT PARKING IN THE Q STUDENT PARKING LOT:

If arriving via University Crescent from Pembina Highway: \_\_\_\_\_\_ Keep left on University Crescent and veer east onto Dysart Road. From Dysart Road, turn left into the Q Student Parking lot 😝 .

If arriving via Bison Drive/Chancellor Matheson Road from Pembina Highway:

Keep left on Chancellor Matheson Road. Turn left onto University Crescent at the intersection of Chancellor Matheson Road and University Crescent. Keep right on University Crescent and turn right onto Dysart Road. From Dysart Road, turn left into the Q Student Parking Lot 😂 .

When you arrive: \_\_\_\_\_ Follow the signs from the Q Student Parking Lot to UMSU University Centre ().